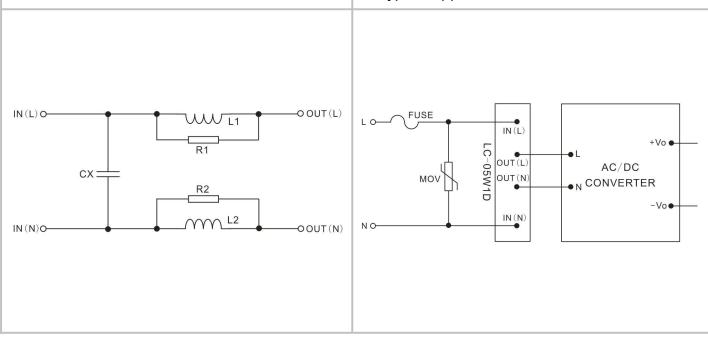

|      |      |
| Input Specification                    |                            |                       |      |      |      |
| Item                                   | <b>Operating Condition</b> | Min.                  | Тур. | Max. | Unit |
| Operating Temperature                  |                            | -40                   |      | 85   | Ĉ    |
| Storage Temperature                    |                            | -55                   |      | 125  |      |
| Case temperature rise during operation | 220VAC@0.05A               |                       |      | 7    |      |
|                                        | 220VAC@0.10A               |                       |      | 24   |      |

### **Design Reference**

1. Internal schematic

2. Typical application circuit



## Guangzhou Aipu Electron Technology Co., Ltd

Guangzhou Aipu Electron Technology Co., Ltd reserves the copyright and right of final interpretation. Version: A/0 Date: 2017-09-08 Page 1 of 2



## AIPUPOWER®

### AC/AC EMC Filter LC-05W1D Series



### Dimension

1. LC-05W1D dimension, PCB board reference drawing



#### Guangzhou Aipu Electron Technology Co., Ltd

Address: Building 4, HEDY Park, No.63, Punan Road, Huangpu Dist, Guangzhou, China. Tel: 86-20-84206763 Fax: 86-20-84206762 HOTLINE: 400-889-8821 E-mail: sales@aipu-elec.com Website: https://www.aipupower.com

# Guangzhou Aipu Electron Technology Co., Ltd reserves the copyright and right of final interpretation. Version:A/0 Date: 2017-09-08 Page 2 of 2