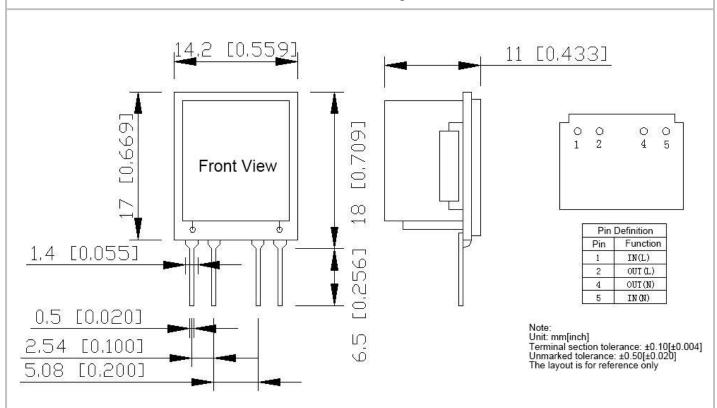

| -40                   |      | 85   | Ĉ    |
| Storage Temperature                    |                            | -55                   |      | 125  |      |
| Case temperature rise during operation | 220VAC@0.05A               |                       |      | 7    |      |
|                                        | 220VAC@0.10A               |                       |      | 24   |      |

### **Design Reference**

1. Internal schematic

2. Typical application circuit



## Guangzhou Aipu Electron Technology Co., Ltd

Guangzhou Aipu Electron Technology Co., Ltd reserves the copyright and right of final interpretation. Version: A/0 Date: 2017-09-08 Page 1 of 2



## AIPUPOWER®

### AC/AC EMC Filter LC-05W1D Series



### Dimension

1. LC-05W1D dimension, PCB board reference drawing



#### Guangzhou Aipu Electron Technology Co., Ltd

Address: Building 4, HEDY Park, No.63, Punan Road, Huangpu Dist, Guangzhou, China. Tel: 86-20-84206763 Fax: 86-20-84206762 HOTLINE: 400-889-8821 E-mail: sales@aipu-elec.com Website: https://www.aipupower.com

# Guangzhou Aipu Electron Technology Co., Ltd reserves the copyright and right of final interpretation. Version:A/0 Date: 2017-09-08 Page 2 of 2